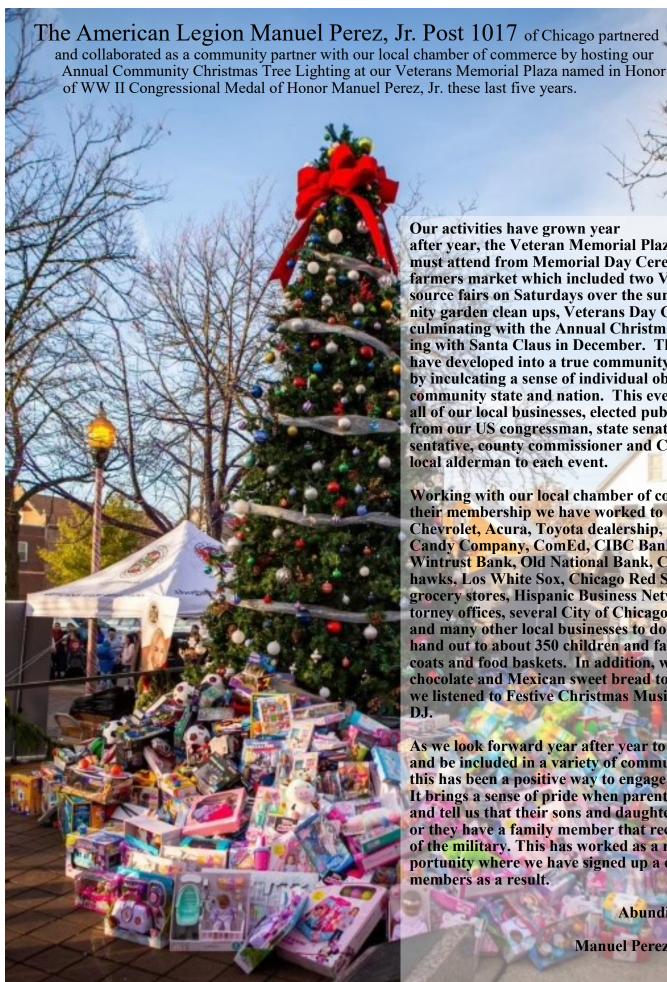

Missed a Training Tuesday? Recorded sessions can be accessed on the Training Tuesday webpage.

Our activities have grown year after year, the Veteran Memorial Plaza has been a must attend from Memorial Day Ceremony, a local farmers market which included two Veteran Resource fairs on Saturdays over the summer, community garden clean ups, Veterans Day Ceremony and culminating with the Annual Christmas Tree Lighting with Santa Claus in December. These activities have developed into a true community partnership by inculcating a sense of individual obligation to our community state and nation. This event has drawn all of our local businesses, elected public officials from our US congressman, state senator, state representative, county commissioner and City of Chicago local alderman to each event.

Working with our local chamber of commerce and their membership we have worked to partner with Chevrolet, Acura, Toyota dealership, Target, Local Candy Company, ComEd, CIBC Bank, Chase Bank, Wintrust Bank, Old National Bank, Chicago Blackhawks, Los White Sox, Chicago Red Stars, Local grocery stores, Hispanic Business Network, local Attorney offices, several City of Chicago Departments and many other local businesses to donate toys to hand out to about 350 children and families left with coats and food baskets. In addition, we provided hot chocolate and Mexican sweet bread to everyone as we listened to Festive Christmas Music from a local DJ.