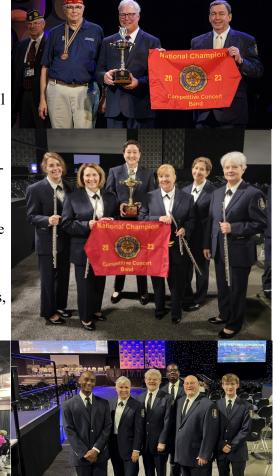

# CHAMPIONS AGAIN —a Renewed Focus

The Joliet American Legion Band were crowned the 2023 National Champion Band at the 2023 National Convention. That's two consecutive titles (2022 & 2023) and 39 titles overall! The band has a rich history to be proud of and the Illinois American Legion Family should share in that pride. They are truly a bright spot for Patriotism and honoring all veterans.

All posts in Illinois have had to overcome troubles caused by Covid-19. The band had some special problems. They could not come together to rehearse for 14 months. The comradery of the band members is key in holding the band together. When they could come back together, they rehearsed outside—spaced 6 feet apart. Visualize a 50-piece band spaced out 6 feet apart outside trying to play in unison. They have refocused and have shown their commitment to excellence by winning two titles in a row.

The band is focused on a "threepeat" and is preparing for the National Convention in New Orleans in 2024. The cost of travel and housing for a 50-piece band to attend a National Convention can be over \$30,000. I would ask any post that could assist the Joliet Band in their quest for a "threepeat," to please do so by donating. Your contributions—large or small—will help tremendously. Please send all donations to The American Legion State Headquarters, earmarked for the Joliet American Legion Band.