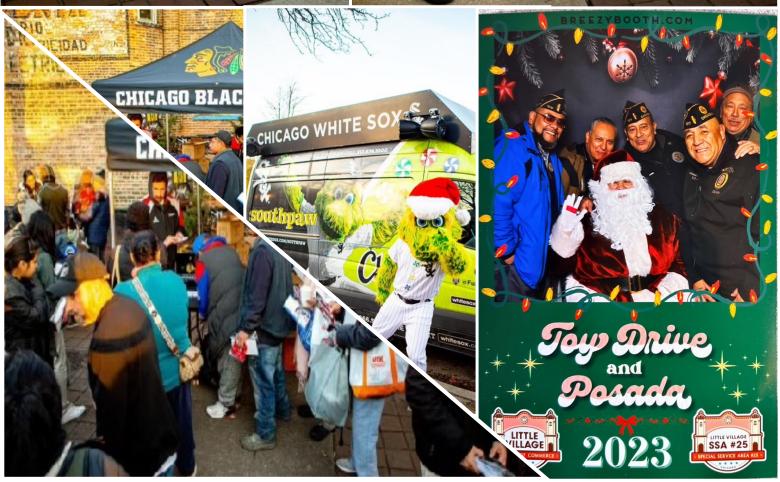

Working with our local chamber of commerce and their membership we have worked to partner with Chevrolet, Acura, Toyota dealership, Target, Local Candy Company, ComEd, CIBC Bank, Chase Bank, Wintrust Bank, Old National Bank, Chicago Blackhawks, Los White Sox, Chicago Red Stars, Local grocery stores, Hispanic Business Network, local Attorney offices, several City of Chicago Departments and many other local businesses to donate toys to hand out to about 350 children and families left with coats and food baskets. In addition, we provided hot chocolate and Mexican sweet bread to everyone as we listened to Festive Christmas Music from a local DJ.