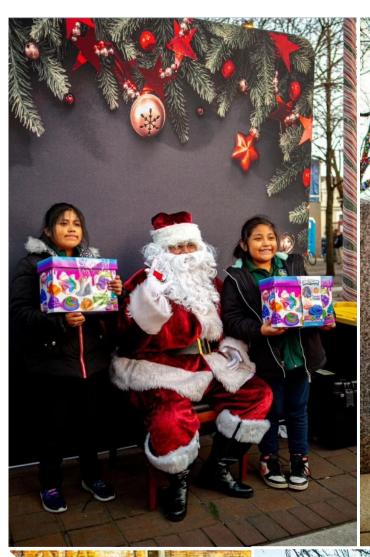

Working with our local chamber of commerce and their membership we have worked to partner with Chevrolet, Acura, Toyota dealership, Target, Local Candy Company, ComEd, CIBC Bank, Chase Bank, Wintrust Bank, Old National Bank, Chicago Blackhawks, Los White Sox, Chicago Red Stars, Local grocery stores, Hispanic Business Network, local Attorney offices, several City of Chicago Departments and many other local businesses to donate toys to hand out to about 350 children and families left with coats and food baskets. In addition, we provided hot chocolate and Mexican sweet bread to everyone as we listened to Festive Christmas Music from a local DJ.