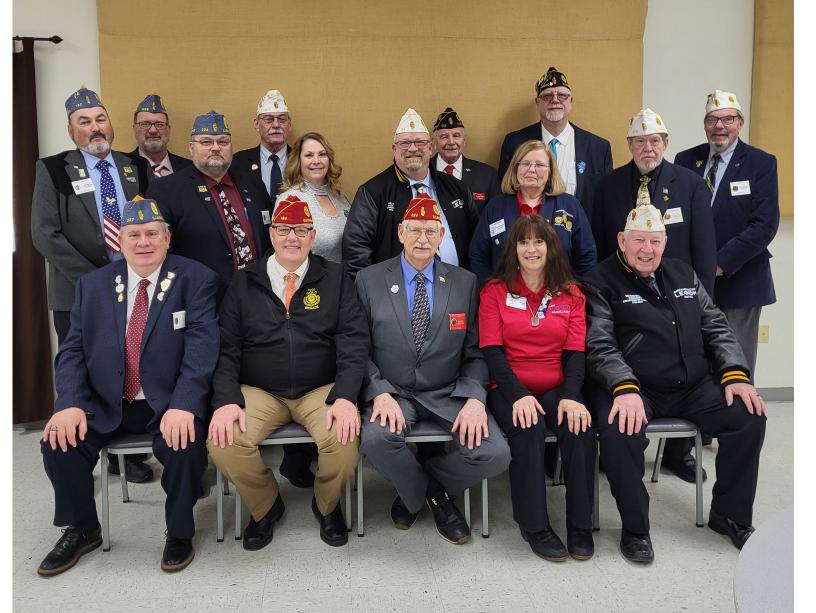

Department Commander

The caravan was also featured on WSIL News 3 during their stop at Carrier Mills post 364.

(From left to right) Department President Angie Golightly, Robert Gardner, Department Sr. Vice Commander Joe Lampert, Norman Flowers, Department Commander Delmar Buske, Detachment Commander Mike Vozar and National Vice Commander Mark Shreve