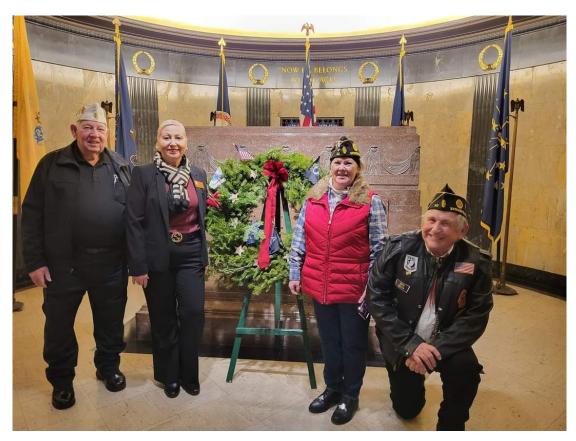

#### 10:30 – 11:30 AM Ceremony at President Abraham Lincoln's Tomb,

Wreath Placing Ceremony; Songs performed by Post 32 Legionnaire **Deanna Cagley**. Color Guard: 114<sup>th</sup> Infantry Regiment, Illinois Volunteers (Reactivated).