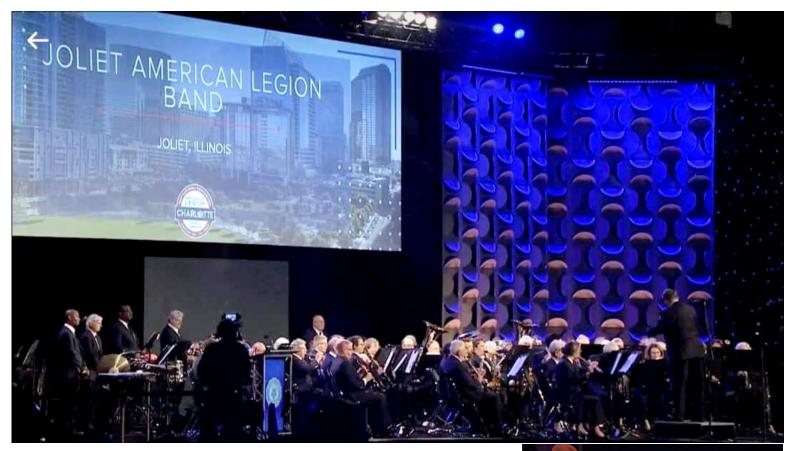

# CHAMPIONS AGAIN —a Renewed Focus

The Joliet American Legion Band were crowned the 2023 National Champion Band at the 2023 National Convention. That's two consecutive titles (2022 & 2023) and 39 titles overall! The band has a rich history to be proud of and the Illinois American Legion Family should share in that pride. They are truly a bright spot for Patriotism and honoring all veterans.

Mike Fiske, the current Band Director explained that Joliet has been known as the City of Champions when it comes to bands. Starting in the twenties they had the National Champion High School Band from Joliet. Many members of those bands at the end of WWII formed the Joliet American Legion Band when they returned home in 1946.

The local community has and still does support their bands at all levels. The high schools, the local junior college and The Joliet American Legion Band are supported by American Legion Post 1080. You can feel the pride and dedication Mike and all the members of the band have in keeping their long history alive. It has been—and continues to be—a challenge.