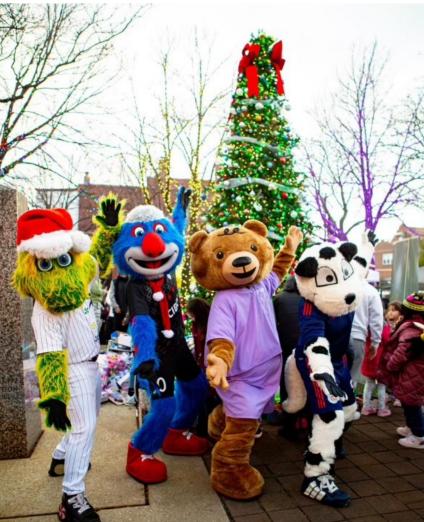

Working with our local chamber of commerce and their membership we have worked to partner with Chevrolet, Acura, Toyota dealership, Target, Local Candy Company, ComEd, CIBC Bank, Chase Bank, Wintrust Bank, Old National Bank, Chicago Blackhawks, Los White Sox, Chicago Red Stars, Local grocery stores, Hispanic Business Network, local Attorney offices, several City of Chicago Departments and many other local businesses to donate toys to hand out to about 350 children and families left with coats and food baskets. In addition, we provided hot chocolate and Mexican sweet bread to everyone as we listened to Festive Christmas Music from a local DJ.