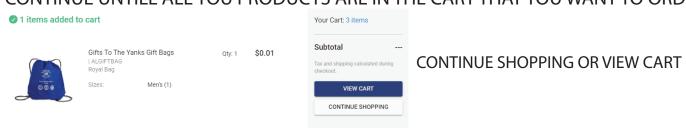

#### **NEW ORDERING PROCEDURE**

7. CONTINUE UNTILL ALL YOU PRODUCTS ARE IN THE CART THAT YOU WANT TO ORDER.

8. ONCE ALL YOU PRODUCTS ARE IN THE CART ICON IN THE TOP RIGHT CORNER. 2