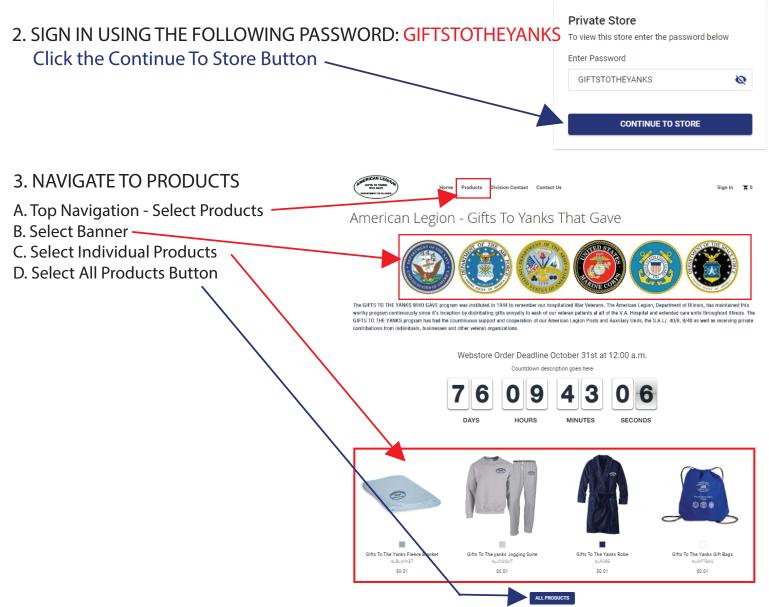

#### **NEW ORDERING PROCEDURE**

#### 1. NEW WEBSITE URL:

https://orders.minervapromotions.com/gifts\_to\_the\_yanks/shop/home

Copy and paste the url above or simply scan the QR code with your phone camera.

#### **NEW ORDERING PROCEDURE**

7. CONTINUE UNTILL ALL YOU PRODUCTS ARE IN THE CART THAT YOU WANT TO ORDER.

8. ONCE ALL YOU PRODUCTS ARE IN THE CART ICON IN THE TOP RIGHT CORNER. 2

#### 9. REVIEW YOUR ORDER

 IF YOU ARE SATISFIED WITH YOUR ORDER SELECT THE PROCEED TO SECURE CHECKOUT.