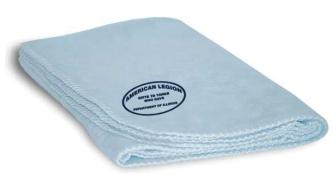

## Gifts to the Yanks Fleece Blanket

- 365 GRAM WHIPSTITCHED 60" X 80"
- Heavyweight nylon stadium carrying strapWhipstitched edges
- Embroidered with the Gifts to the Yanks Who Gave logo