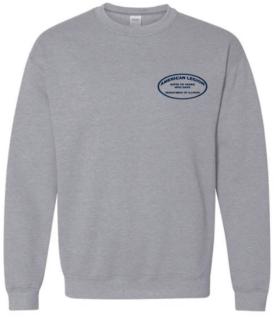

## Gifts To The Yanks Sweatshirt

#### **Crewneck Sweatshirt**

- 8.0 oz... 50/50 cotton/polyester
- Seamless body with set-in sleeves
- 1x1 rib collar, cuffs and waistband with spandex
- Double-needle stitched at stress points
- Screen printed with the Gifts to the Yanks Who Gave logo on the left chest