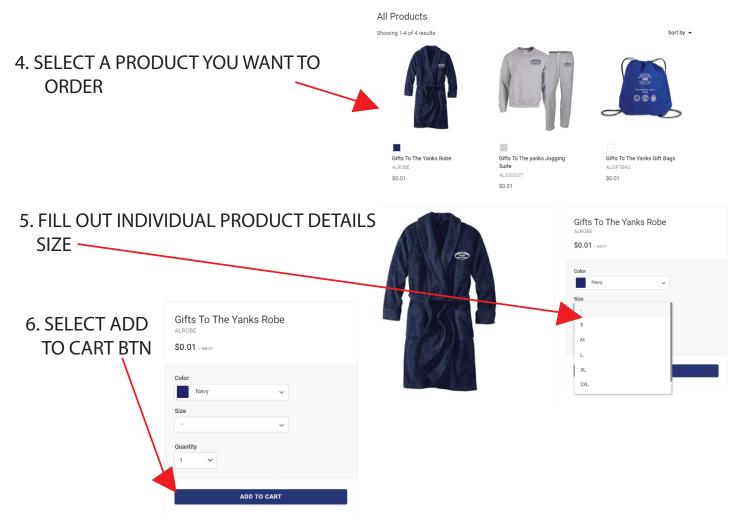

#### **NEW ORDERING PROCEDURE**

7. CONTINUE UNTILL ALL YOU PRODUCTS ARE IN THE CART THAT YOU WANT TO ORDER.

8. ONCE ALL YOU PRODUCTS ARE IN THE CART ICON IN THE TOP RIGHT CORNER. 2

#### **NEW ORDERING PROCEDURE**