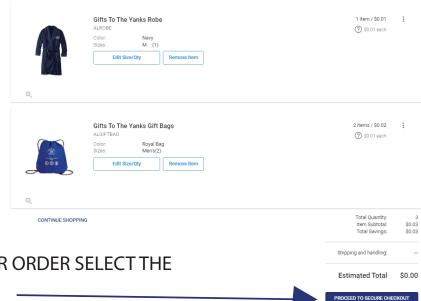

#### 9. REVIEW YOUR ORDER

 IF YOU ARE SATISFIED WITH YOUR ORDER SELECT THE PROCEED TO SECURE CHECKOUT.