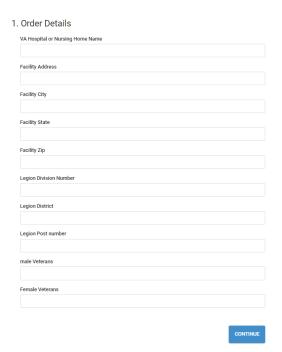

# **CHECKOUT**

11. ORDER DETAILS - FIII OUT All REQUIRED INFORMATION. SELECT CONTINUE WHEN DONE.

2. Delivery Select how you would like your order delivered. Pick Up My Order Division 1 FREE All items will be sent to the Main Division 1 location for Divisional pickups FREE O Division 2 Oivision 3 FREE Oivision 4 FREE FREE Oivision 5 CONTINUE