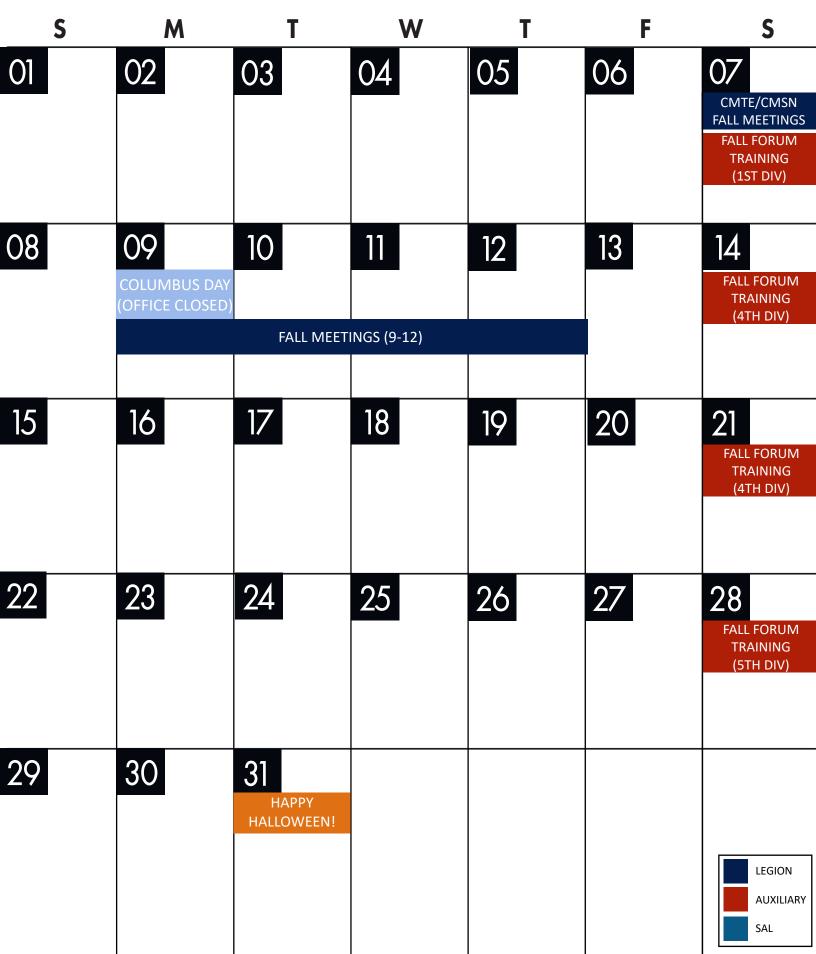

OCTOBER 2023

Target dates fall on the second Wednesday of the month unless there is a holiday on that day or at the beginning of that week. <u>Some target dates were moved to the third week to maximize end of year renewal notices.</u>

Since Columbus Day falls on a Monday, the October target date will be on a Thursday.

To maximize the December renewal notice, the January target date will be on the third Thursday of the month because of Martin Luther King, Jr. Day.