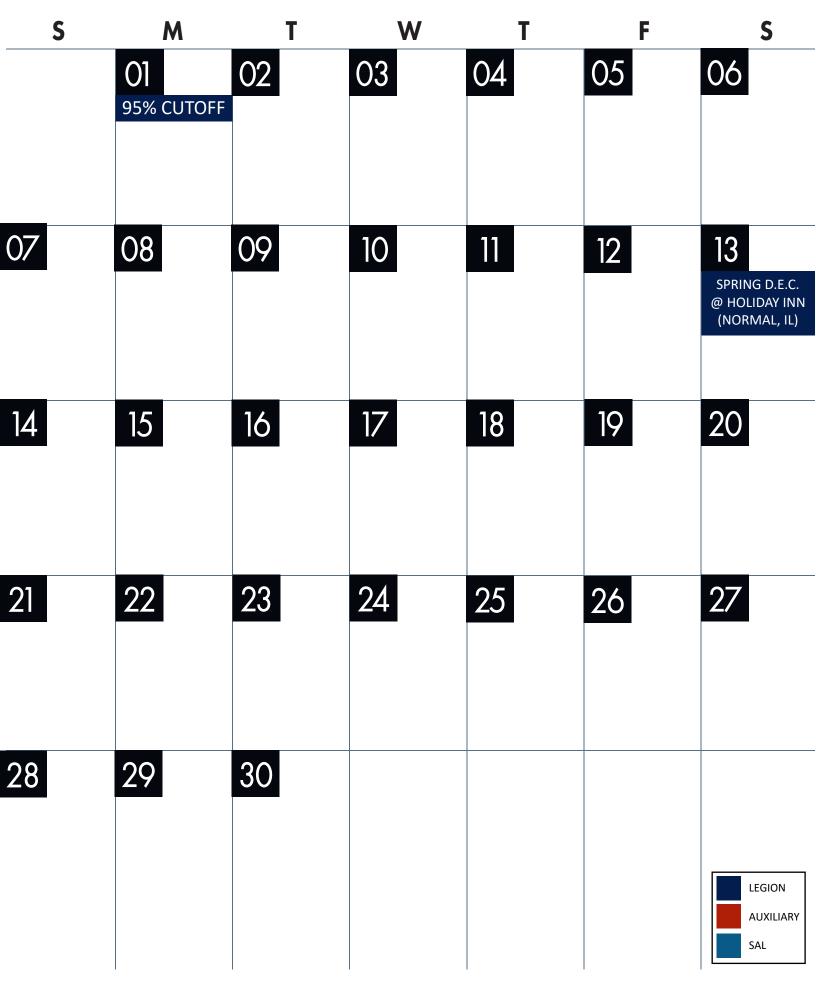

## **MARCH 2024**

| S                         | Μ  | т  | W  | т  | F                                                              | S                            |
|---------------------------|----|----|----|----|----------------------------------------------------------------|------------------------------|
|                           |    |    |    |    | 01                                                             | 02                           |
|                           |    |    |    |    | ORATORICA<br>(01-02) SPRI                                      |                              |
|                           |    |    |    |    |                                                                |                              |
| 03                        | 04 | 05 | 06 | 07 | 08                                                             | 09                           |
| 10                        | 11 | 12 | 13 | 14 | 15<br>HAPPY BIRTHDAY TO<br>THE AMERICAN                        | 16                           |
|                           |    |    |    |    | LEGION!                                                        |                              |
| 17                        | 18 | 19 | 20 | 21 | 222<br>SPRING BOARD<br>PATRIOTIC CONFERENCE<br>SPRINGFIELD, IL | <b>23</b><br>MEETING (22-23) |
| 24                        | 25 | 26 | 27 | 28 | 29                                                             | 30                           |
|                           |    | 20 |    | 20 |                                                                | SAL SPRING D.E.C.            |
| <b>31</b><br>HAPPY EASTER |    |    |    |    |                                                                | LEGION<br>AUXILIARY<br>SAL   |

| <u>CUTOFF</u>                          | AWARD DATE                              | <u>MINIMUM %</u> |
|----------------------------------------|-----------------------------------------|------------------|
| <b>Sept. 16, 2023</b><br>(12 NOON)     | <b>Sept. 16, 2023</b><br>Fall D.E.C.    | 60%              |
| <b>Nov. 15, 2023</b><br>(1:00 P.M.)    | Nov. 15, 20223<br>VETERANS DAY AWARD    | 75%              |
| <b>January 26, 2024</b><br>(1:00 P.M.) | February 12, 2024<br>Lincoln Pilgrimage | 90%              |
| <b>April 01, 2024</b><br>(1:00 P.M.)   | <b>April 13, 2024</b><br>Spring D.E.C.  | 95%              |
|                                        |                                         |                  |