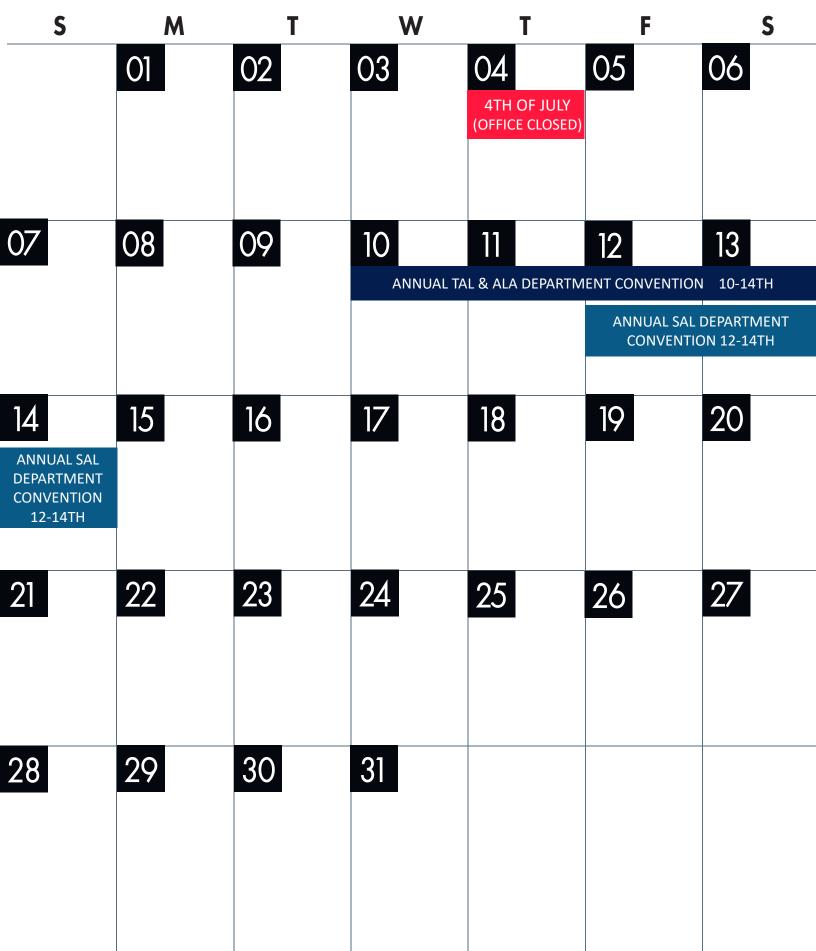

TE | 12<br>(EIU-CHARLESTOR | 13<br>N) 8-14TH       | 14       | 15                         |
|    |            |                              |                       |                       | FLAG DAY |                            |
| 16 | 17         | 18                           | 19                    | 20                    | 21       | 22                         |
|    |            | ILL                          | INI GIRLS STATE       | 12-22ND               |          |                            |
| 23 | 24         | 25<br>YOUTH POLICI           | 26<br>E SCHOOL 23-28  | <mark>27</mark><br>тн | 28       | 29                         |
| 30 |            |                              |                       |                       |          | LEGION<br>AUXILIARY<br>SAL |

JULY 2024

















# **100%** *ARMED FORCES DAY* MAY 15, 2024 **\*\***

### 2023-2024

\* ALL DISTRICTS AND DIVISIONS THAT EXCEED THIS ILLINOIS TARGET WILL BE AWARDED A SPECIAL CERTIFICATE AND BASEBALL CAP WITH YEAR

 $^{st}$  \* All districts and divisions that exceed this illinois target will be awarded \$200.

# INDIVIDUAL ACHIEVEMENT AWARDS

### **MOST FORMS AVAILABLE ON ILLEGION.ORG**

GOLD BRIGADE AWARDS

SILVER BRIGADE AWARDS

BRONZE BRIGADE AWARDS

DEPT. TOP NEW MEMBER RECRUITER AWARD

PIONEER AWARD MEMBERSHIP STARS Legionaries who recruit 50 or more new members into The American Legion by April 12, 2024 will receive a designer windbreaker, cap, and pin. Certification forms must be received at Department Headquarters by May 01, 2024. A list of new members (including name, I.D. number,