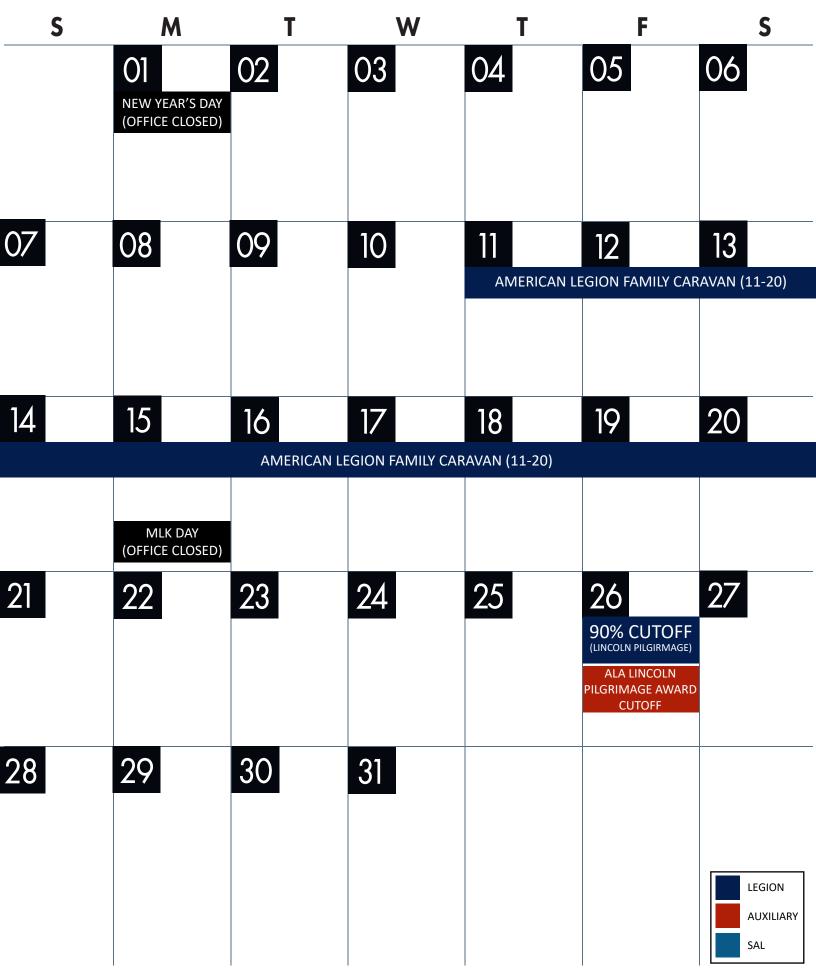

## JANUARY 2024

| <u>CUTOFF</u>                          | AWARD DATE                              | <u>MINIMUM %</u> |
|----------------------------------------|-----------------------------------------|------------------|
| <b>Sept. 16, 2023</b><br>(12 NOON)     | <b>Sept. 16, 2023</b><br>Fall D.E.C.    | 60%              |
| <b>Nov. 15, 2023</b><br>(1:00 P.M.)    | Nov. 15, 20223<br>VETERANS DAY AWARD    | 75%              |
| <b>January 26, 2024</b><br>(1:00 P.M.) | February 12, 2024<br>Lincoln Pilgrimage | 90%              |
| <b>April 01, 2024</b><br>(1:00 P.M.)   | <b>April 13, 2024</b><br>Spring D.E.C.  | 95%              |
|                                        |                                         |                  |

THERE WILL BE TWO SEPARATE AWARDS AT EACH STOP:

MOST CARDS TURNED IN BEST ATTENDANCE

This award is an effort to recognize Membership Leaders that have gone the extra mile for Illinois. The Top Division Commander and Senior Vice Commander, and the Top District Commanders and Sr. Vice in each Division as of 1:00 pm on January 26, 2024 will be gifted the Lincoln Pilgrimage jacket and will be the honored guest of the Department of Illinois at the Lincoln Pilgrimage Membership Challenge Reception with the National Commander.