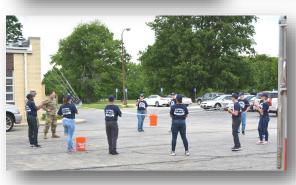

PHYSICAL TRAINING

- **★ TEACHING**
- **★ LEARNING**
- **★ EXPERIENCING**
- \* RESPECTING
- **★ EMPOWERING**
- **★ TRUSTING**
- **★ ENJOYING**

The Youth Police
Program, Illinois
State Police and
National Guard
teaches trust,
confidence, strength
and how to work
together as
a TEAM!