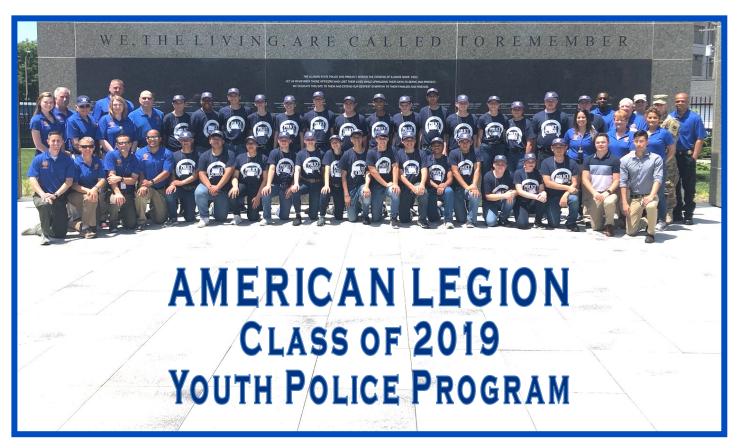

# 2020 YOUTH CADET LAW ENFORCEMENT ACADEMY

# THE AMERICAN LEGION - DEPARTMENT OF ILLINOIS

This program is a function of, and is coordinated by, the Department Safety, Law and Order Committee, in conjunction with the Illinois State Police AND Illinois National Guard.

# HISTORY OF YOUTH POLICE PROGRAM

The Youth Police Program was developed by the Department Safety, Law & Order Committee, in conjunction with the Illinois State Police in a meeting at the State Police Academy in October of 1971.

The first program was conducted at the State Police Academy in Springfield, from July 23 through July 29, 1972. This group consisted of 49 teen-age boys representing all divisions of the Department of Illinois. The program proved to be most successful, and all agreed that it should be continued. Effective 2001 - The Department of Military Affairs became a co-sponsor of the program.