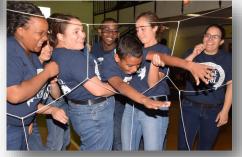

PHYSICAL TRAINING

- **★ TEACHING**
- **★ LEARNING**
- **★ EXPERIENCING**
- \* RESPECTING
- **★ EMPOWERING**
- **★ TRUSTING**
- **★ ENJOYING**

The Youth Police
Program, Illinois
State Police and
National Guard
teaches trust,
confidence, strength
and how to work
together as
a TEAM!