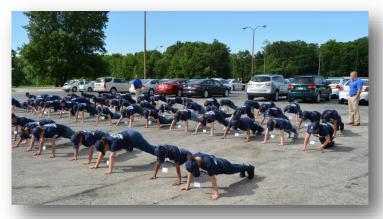

PHYSICAL TRAINING

- **★ TEACHING**
- **★ LEARNING**
- **★ EXPERIENCING**
- \* RESPECTING
- **★ EMPOWERING**
- **★ TRUSTING**
- **★ ENJOYING**

The Youth Police
Program, Illinois
State Police and
National Guard
teaches trust,
confidence, strength
and how to work
together as
a TEAM!

- 1. PHYSICAL TRAINING.
- 2. Athletic activities include volleyball and baseball.
- Educational sessions conducted by Academy staff and guest lecturers representing various areas of law enforcement.
- 4. Para-military conduct expected.