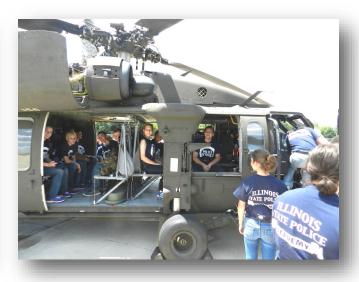

PHYSICAL TRAINING

- **★ TEACHING**
- **★ LEARNING**
- **★ EXPERIENCING**
- \* RESPECTING
- **★ EMPOWERING**
- **★ TRUSTING**
- **★ ENJOYING**

The Youth Police
Program, Illinois
State Police and
National Guard
teaches trust,
confidence, strength
and how to work
together as
a TEAM!