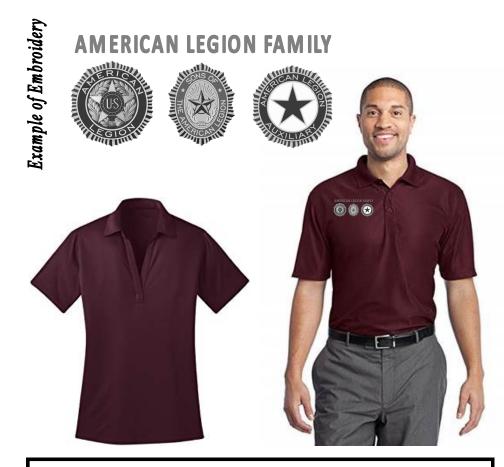

## Vertical Pique Performance Polo by Port Authority

Shirt Color: Maroon

| SHIRT MEASUREMENT (Men's style) |       |  |  |
|---------------------------------|-------|--|--|
| (Circle one size) Chest Size    |       |  |  |
| XS                              | 32-34 |  |  |
| Sm.                             | 33-37 |  |  |
| Med.                            | 38-40 |  |  |
| Lg.                             | 40-44 |  |  |
| XL                              | 44-48 |  |  |
| 2XL                             | 48-52 |  |  |
| 3XL                             | 52-54 |  |  |
| 4XL                             | 54-56 |  |  |