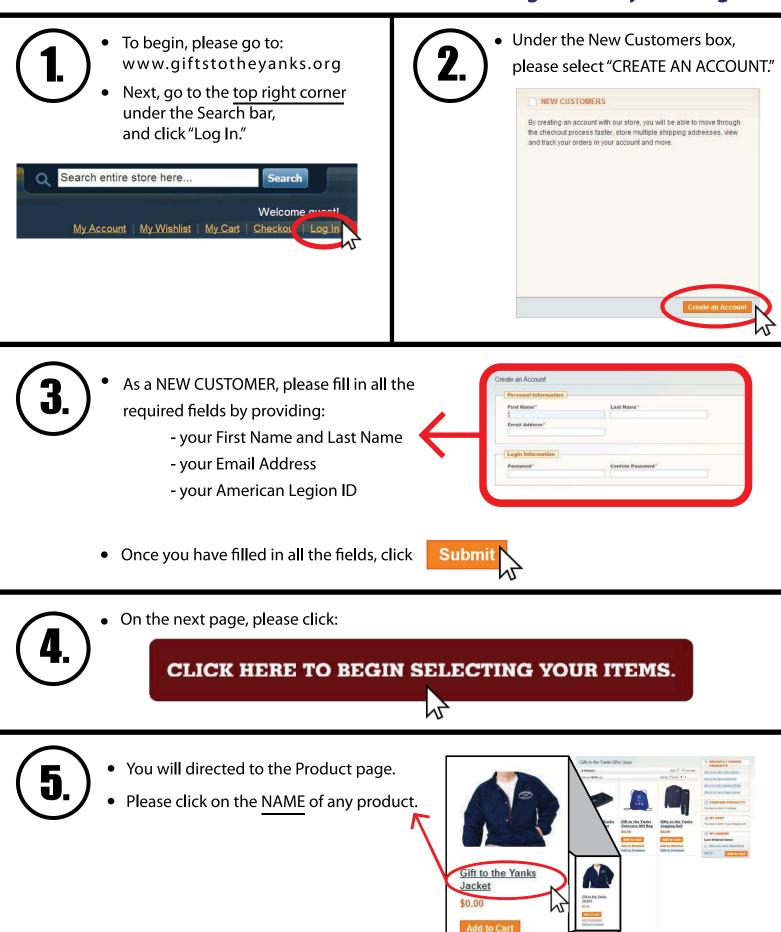

### **Attention Legion Representative:**

To help streamline the Gifts for the Yanks program and make it easier for everyone, we are now fulfilling all orders via www.giftstotheyanks.org.

Please fill out the below form with your information before providing it along with the attached instruction sheet to each hospital or nursing home needing to place a gift request.

You will notice all the requested information is the same as before but is now in electronic form.

Thank you for your continued assistance with this program. Deadline is November 1st If you have any questions, please call Ron Umdenstock at 309-822-8912 or 309-264-6228.

DON'T FORGET: ONLY ORDER ONE GIFT PER VETERAN RESIDENT. THANK YOU!

# YOUR AMERICAN LEGION REPRESENTATIVE IS: NAME: PHONE: () ADDRESS: CITY/ZIP: DIVISION:

### ORDER YOUR VETERANS GIFTS ONLINE AT: www.giftstotheyanks.org

Add to Wishlist Add to Compare

- Look for the SIZE box below the product images. Select the size you need. Size Required Fields Choose an Option. ۳ Qty: 1 \$0.00 Add to Cart Add to Wishlist Add to Compare Type in the QUANTITY that you need. When you have chosen the size and quantity that you need, click Add to Cart The item will be added to your cart, and you will get a GREEN message at the top. Gifts to the Yanks Jogging Suit was added to your shopping cart.
  - To select more gifts, click the "Gifts to the Yanks Who Gave" link.
     It is located under the American Legion logo.

 If you are ready to checkout, go to the right side of the webpage, and click the CHECKOUT button.

| Checkout                                      |                                           |                    | YOUR CHECKOUT<br>PROGRESS |
|-----------------------------------------------|-------------------------------------------|--------------------|---------------------------|
|                                               |                                           |                    | Billing Address           |
| VA Hospital or Nursing Hos                    | me Information                            |                    | Shipping Addres           |
|                                               | your address book or enter a new address. |                    | Shipping Method           |
| New Address                                   |                                           | *                  | Payment Method            |
| First Name*                                   | Last Name*                                |                    | Treestore                 |
|                                               |                                           |                    |                           |
| Hospital                                      |                                           |                    |                           |
| Address'                                      |                                           |                    |                           |
| Constraints                                   |                                           |                    |                           |
|                                               |                                           |                    |                           |
| City*                                         | StateProvince*                            |                    |                           |
|                                               |                                           | •                  |                           |
| Zip/Postai Code                               | Country*                                  |                    |                           |
|                                               |                                           | •                  |                           |
| Telephone*                                    | Fax                                       |                    |                           |
| Down the work and the                         | 15.1                                      |                    |                           |
| 🗇 Save in address book                        |                                           |                    |                           |
| ③ Ship to this address                        |                                           |                    |                           |
| <ul> <li>Ship to different address</li> </ul> |                                           |                    |                           |
|                                               |                                           |                    |                           |
|                                               |                                           | * Meloarest Freeda |                           |
|                                               |                                           | Continue           |                           |
| = American Legion Represen                    | itative Information                       |                    |                           |
| 3 Shipping Method                             |                                           |                    |                           |
| 4 Payment Information                         |                                           |                    |                           |
| 5 Order Review                                |                                           |                    |                           |

- You have reached the Ckeckout page.
- Please refer to the <u>"How to Checkout"</u> handout in order to proceed with your order.

# HOW TO CHECKOUT - Gifts to the Yanks who Gave

• Under "American Legion Representative Information," fill in your personal information, even if you may not be a representative.

1 American Legion Representative Information

• Make sure to have "Ship to different address" selected.

| Hello Rep,<br>*PLEASE MAKE SUR<br>DIFFERENT ADDRES | E TO CHECK "SHIP TO<br>SS"!*                        |
|----------------------------------------------------|-----------------------------------------------------|
| Save in address b                                  | pook                                                |
| Ship to this addre                                 |                                                     |
| Ship to different a                                | address <please select="" td="" this!<=""></please> |
| Next, click "Continue"                             | Continue                                            |

• Under "VA Hospital or Nursing Home Information," fill in the information for the hospital or nursing home. If the order is for homebound veterans, replace the hospital name with "Homebound"

2 VA Hospital or Nursing Home Information

Do <u>NOT</u> click any of these boxes.
 Please leave them empty.

Hello Rep, PLEASE DO NOT CHECK THIS BOX!

Use Billing Address <-- Do NOT select this box.</p>

• Next, click "Continue"

Continue

Under "Shipping Method," you do not need to do anything. Please click "Continue."

- Under "Payment Information," you do not need to do anything. You will NOT be charged.
- Please click "Continue."

5.

### • Step 5 is your "Order Review."

| Product Name                                              | Price    | Qty    | Subtotal |
|-----------------------------------------------------------|----------|--------|----------|
| Gifts to the Yanks Jogging Suit                           | \$0.00   | 2      | \$0.00   |
| Size                                                      |          |        |          |
| L                                                         |          |        |          |
|                                                           | Subtotal |        | \$0.00   |
| Shipping & Handling (Free Shipping - Free)<br>Grand Total |          | \$0.00 |          |
|                                                           |          | \$0.00 |          |

- Please fill out the required information:

  number of Male Veterans
  number of Female Veterans
  Legion District
  Legion Division

  Male Veterans\*

  Female Veterans\*
  Legion District\*
  Legion Post #\*
  Legion Division\*
- Once you have filled in all the required information, click on "Place Order."

Search

<u> My Wishlist | My Cart | Checkout | Log In</u>

Welcome guest!

• You are all done!

 Select "My Orders" on the left side of the web page to view the orders you have made.