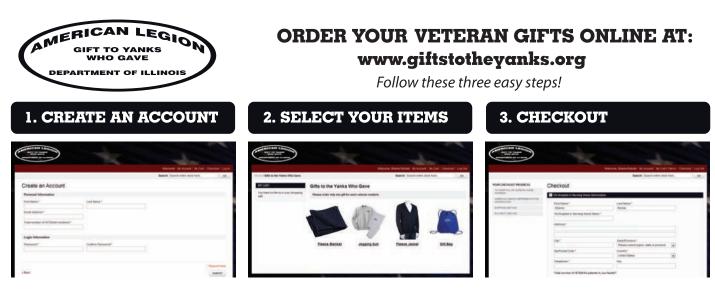

### ORDER YOUR VETERANS GIFTS ONLINE AT: www.giftstotheyanks.org

Add to Wishlist Add to Compare

- Look for the SIZE box below the product images. Select the size you need. Size Required Fields Choose an Option. ۳ Qty: 1 \$0.00 Add to Cart Add to Wishlist Add to Compare Type in the QUANTITY that you need. When you have chosen the size and quantity that you need, click Add to Cart The item will be added to your cart, and you will get a GREEN message at the top. Gifts to the Yanks Jogging Suit was added to your shopping cart.
  - To select more gifts, click the "Gifts to the Yanks Who Gave" link.
     It is located under the American Legion logo.

 If you are ready to checkout, go to the right side of the webpage, and click the CHECKOUT button.

| Checkout                                      |                                           |                    | YOUR CHECKOUT<br>PROGRESS |
|-----------------------------------------------|-------------------------------------------|--------------------|---------------------------|
|                                               |                                           |                    | Billing Address           |
| VA Hospital or Nursing Hos                    | me Information                            |                    | Shipping Addres           |
|                                               | your address book or enter a new address. |                    | Shipping Method           |
| New Address                                   |                                           | *                  | Payment Method            |
| First Name*                                   | Last Name*                                |                    | Treestore                 |
|                                               |                                           |                    |                           |
| Hospital                                      |                                           |                    |                           |
| Address'                                      |                                           |                    |                           |
| Constraints                                   |                                           |                    |                           |
|                                               |                                           |                    |                           |
| City*                                         | StateProvince*                            |                    |                           |
|                                               |                                           | •                  |                           |
| Zip/Postai Code                               | Country*                                  |                    |                           |
|                                               |                                           | •                  |                           |
| Telephone*                                    | Fax                                       |                    |                           |
| Down the work and the                         | 15.1                                      |                    |                           |
| 🗇 Save in address book                        |                                           |                    |                           |
| ③ Ship to this address                        |                                           |                    |                           |
| <ul> <li>Ship to different address</li> </ul> |                                           |                    |                           |
|                                               |                                           |                    |                           |
|                                               |                                           | * Meloarest Freeda |                           |
|                                               |                                           | Continue           |                           |
| = American Legion Represen                    | itative Information                       |                    |                           |
| 3 Shipping Method                             |                                           |                    |                           |
| 4 Payment Information                         |                                           |                    |                           |
| 5 Order Review                                |                                           |                    |                           |

- You have reached the Ckeckout page.
- Please refer to the <u>"How to Checkout"</u> handout in order to proceed with your order.