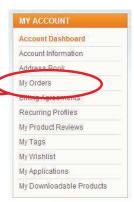

Search

<u> My Wishlist | My Cart | Checkout | Log In</u>

Welcome guest!

• You are all done!

 Select "My Orders" on the left side of the web page to view the orders you have made.