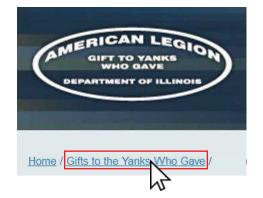

### ORDER YOUR VETERANS GIFTS ONLINE AT: www.giftstotheyanks.org

Add to Wishlist Add to Compare

- Look for the SIZE box below the product images. Select the size you need. Size Required Fields Choose an Option. ۳ Qty: 1 \$0.00 Add to Cart Add to Wishlist Add to Compare Type in the QUANTITY that you need. When you have chosen the size and quantity that you need, click Add to Cart The item will be added to your cart, and you will get a GREEN message at the top. Gifts to the Yanks Jogging Suit was added to your shopping cart.
  - To select more gifts, click the "Gifts to the Yanks Who Gave" link.
     It is located under the American Legion logo.